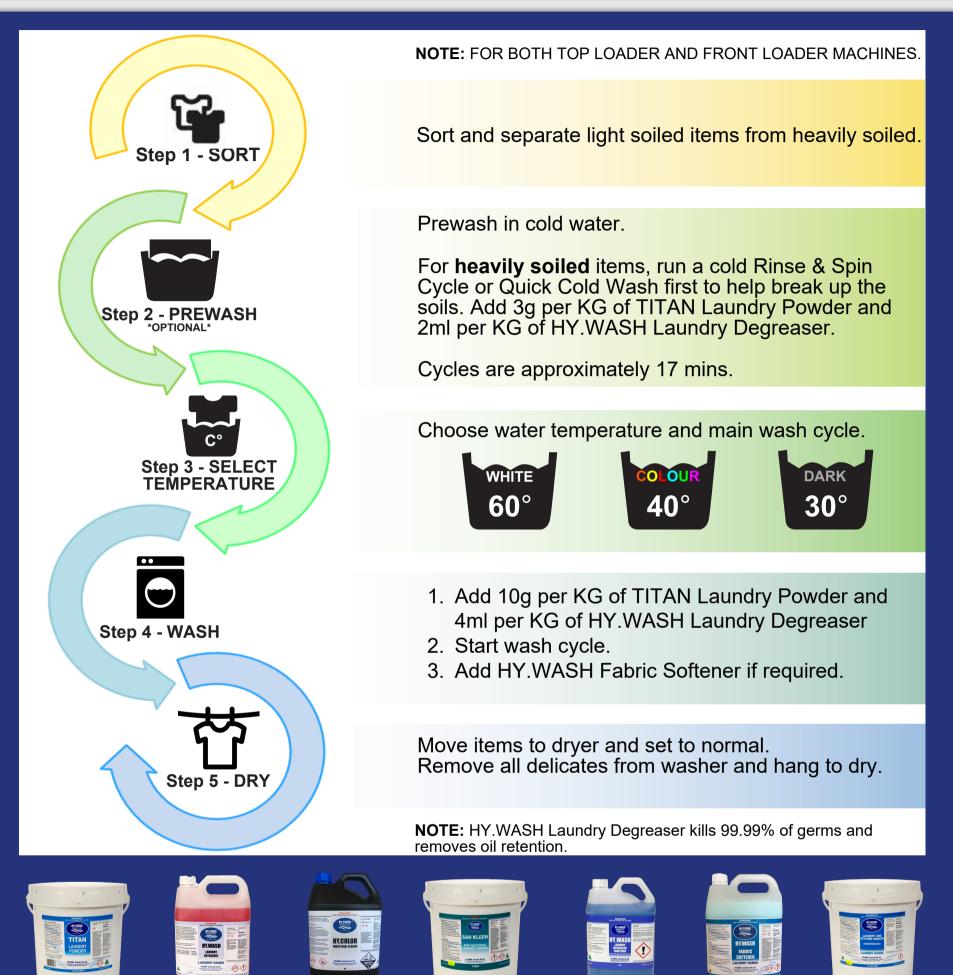

## **Laundry Operation Chart**

## <u>TIPS</u>

- Don't overfill the washing machine. 3/4 full is recommended.
- Rinse & Spin in cold water before the main wash.
- Add powders and liquids to correct chemical trays.
- Rinse & Spin/quick cold wash is <u>not</u> the preferred main wash cycle.
- Use HY.GIEN Break Detergent for a brighter wash.
- Use HY.CHLOR Chlorine Bleach (Whitening) for whiter brightness.
- Use HY.GIENE Fabric Softener to lower pH and kill off suds.

|    | PRODUCT                              | DOSAGE     |
|----|--------------------------------------|------------|
|    | TITAN Laundry Powder                 | 10g per KG |
|    | SANKLEEN Premium Laundry Powder      | 10g per KG |
|    | HY.WASH Laundry Degreaser            | 4ml per KG |
| ). | HY.WASH Fabric Softener Sour & Soft  | 2ml per KG |
|    | HY.WASH Laundry Soaker Oxygen Bleach | 2g per KG  |
| •  | HY.WASH Break Liquid Detergent       | 6ml per KG |
|    | HY.CHLOR Liquid Chlorine Bleach      | 6ml per KG |